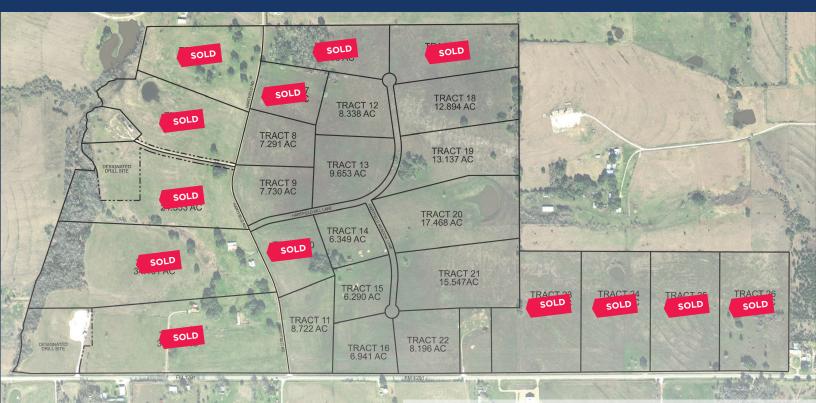

## THE HEART FIELD at Round Top

| LOT | APPROX. ACRES | PRICE     | LOT | APPROX. ACRES | PRICE       |
|-----|---------------|-----------|-----|---------------|-------------|
|     |               |           | 15  | 6.290         | \$580,000   |
|     |               |           | 16  | 6.941         | \$625,500   |
|     |               |           |     |               |             |
|     |               |           | 18  | 12.894        | \$990,000   |
|     |               |           | 19  | 13.137        | \$995,000   |
|     |               |           | 20  | 17.468        | \$1,372,500 |
|     |               |           | 21  | 15.547        | \$1,190,000 |
| 8   | 7.291         | \$695,000 | 22  | 8.196         | \$675,000   |
| 9   | 7.730         | \$740,000 |     |               |             |
|     |               |           |     |               |             |
| 11  | 8.722         | \$805,000 |     |               |             |
| 12  | 8.338         | \$795,000 |     |               |             |
| 13  | 9.653         | \$895,000 |     |               |             |
| 14  | 6.349         | \$585,000 |     |               |             |