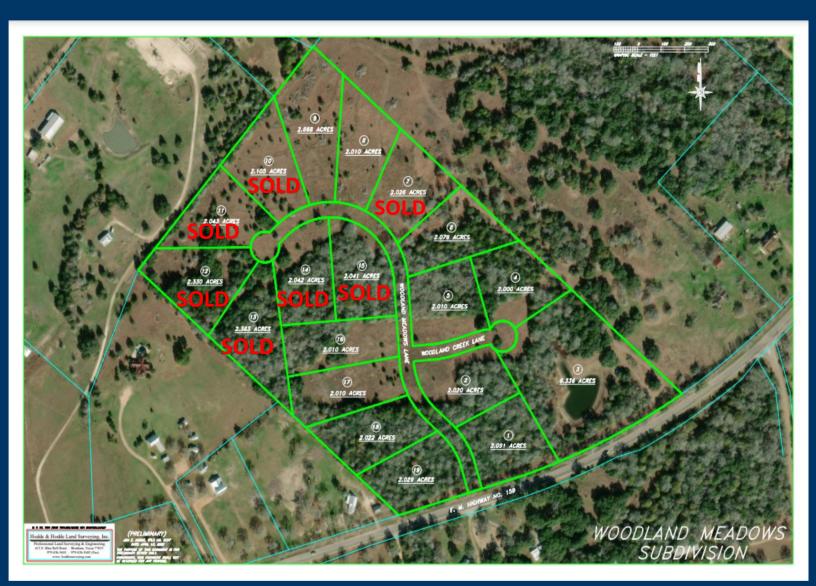

### RoundTopRealEstate.com | 979.249.5732

| Tract | Approx. Acres | Price     | Tract | Approx. Acres | Price     |
|-------|---------------|-----------|-------|---------------|-----------|
| 1     | 2.091         | \$159,500 | 11    | 2.043         | SOLD      |
| 2     | 2.020         | \$159,500 | 12    | 2.330         | SOLD      |
| 3     | 6.336         | \$395,000 | 13    | 2.363         | SOLD      |
| 4     | 2.000         | \$159,500 | 14    | 2.042         | SOLD      |
| 5     | 2.010         | \$159,500 | 15    | 2.041         | SOLD      |
| 6     | 2.079         | \$159,500 | 16    | 2.010         | \$159,500 |
| 7     | 2.026         | SOLD      | 17    | 2.010         | \$159,500 |
| 8     | 2.010         | \$159,500 | 18    | 2.022         | \$159,500 |
| 9     | 2.668         | \$165,000 | 19    | 2.029         | \$159,500 |
| 10    | 2.105         | SOLD      |       |               |           |