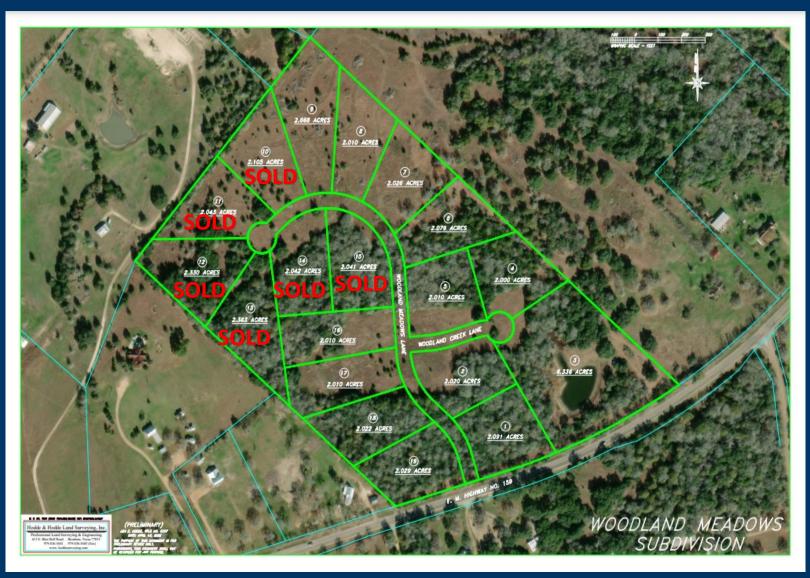

## **Property Details**

- 2.0 6.3 Acre Lots
- Wooded Homesites
- Underground Electrical & Fiber Optic
- Road County Maintained

Lots Starting at: \$159,500

| Tract | Acres | Price     | Tract | Acres | Price     |
|-------|-------|-----------|-------|-------|-----------|
| 1     | 2.091 | \$159,500 | 11    | 2.04  | SOLD      |
| 2     | 2.020 | \$159,500 | 12    | 2.33  | SOLD      |
| 3     | 6.336 | \$395,000 | 13    | 2.36  | SOLD      |
| 4     | 2.000 | \$159,500 | 14    | 2.04  | SOLD      |
| 5     | 2.010 | \$159,500 | 15    | 2.04  | SOLD      |
| 6     | 2.079 | \$159,500 | 16    | 2.01  | \$159,500 |
| 7     | 2.026 | \$159,500 | 17    | 2.01  | \$159,500 |
| 8     | 2.010 | \$159,500 | 18    | 2.02  | \$159,500 |
| 9     | 2.668 | \$165,000 | 19    | 2.03  | \$159,500 |
| 10    | 2.105 | SOLD      |       |       |           |